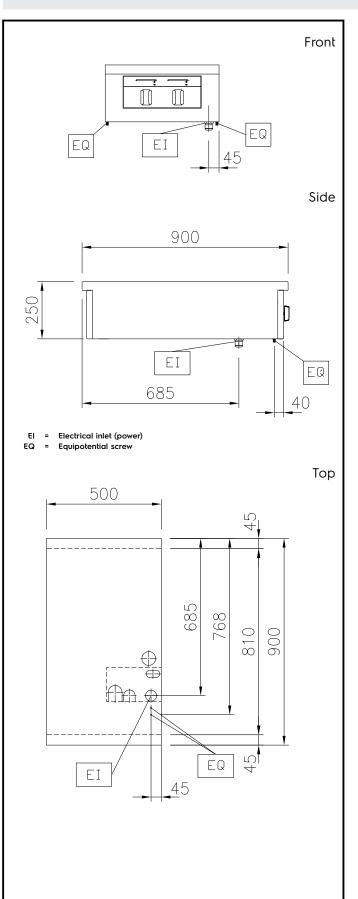

#### Electric

| Supply voltage:<br>589025 (MCIBAAEOAO)<br>Total Watts:                                                             | 400 V/3N ph/50/60 Hz<br>10 kW                                     |  |  |  |
|--------------------------------------------------------------------------------------------------------------------|-------------------------------------------------------------------|--|--|--|
| Key Information:                                                                                                   |                                                                   |  |  |  |
| Configuration:<br>Front Plates Power:<br>Back Plates Power:<br>Front Plates dimensions:<br>Back Plates dimensions: | One-Side Operated;Top<br>5 - 0 kW<br>5 - kW<br>320x330<br>320x330 |  |  |  |
| Induction Top Dimensions<br>(width):                                                                               | 500 mm                                                            |  |  |  |
| Induction Top Dimensions<br>(depth):                                                                               | 900 mm                                                            |  |  |  |
| External dimensions, Width:<br>External dimensions, Depth:                                                         | 500 mm<br>900 mm                                                  |  |  |  |
| External dimensions, Height:<br>Net weight:                                                                        | 250 mm<br>25 kg                                                   |  |  |  |
| Sustainability                                                                                                     |                                                                   |  |  |  |
| Current consumption:                                                                                               | 15 Amps                                                           |  |  |  |