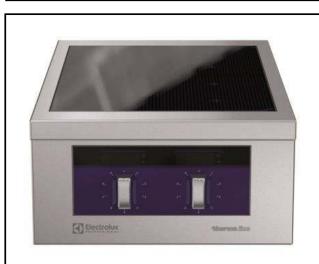

# Electrolux PROFESSIONAL

Modular Cooking Range Line thermaline 90 - 2 Zone Induction Top, 1 Side

589025 (MCIBAAEOAO)

Induction Top, 2 zones, oneside operated

### **Main Features**

- Overheat protection: a temperature sensor switches off the supply in case of overheating.
- Pans can easily be moved from one area to another without lifting.
- The smooth glass-ceramic surface can be quickly and easily cleaned, thus providing maximum hygiene.
- All major components may be easily accessed from the front.
- THERMODUL connection system creates a seamless work top when units are connected to each other thus avoiding soil penetrating vital components and facilitating the removal of units in case of replacement or service.
- Metal knobs with embedded hygienic silicon "soft" grip for easier handling and cleaning. The special design of the controls prevent infiltration of liquids or soil into vital components.
- Large visible digital display manufactured in tempered glass to resist heat and chemicals, showing temperatures or power settings. The display also shows on/off status of the appliance and on/off status of the heating elements.
- 9 power levels.
- Fast deployment with full heating power immediately.
- Low heat dissipation to the kitchen.